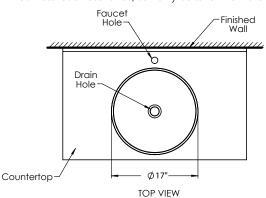

## PRODUCT MEASUREMENTS

- Diameter: 17"
- Height: 5.5"
- Treight, 5.5
  Inside David D
- Inside Bowl Depth: 5"

## **ROUGHING-IN DIMENSIONS**

www.decolav.com

Please Note: All drawings contain the necessary measurements which are subject to standard industry tolerances. They are stated in inches and are non-binding. Exact measurements, in particular for customized installation scenarios, can only be taken from the finished product.