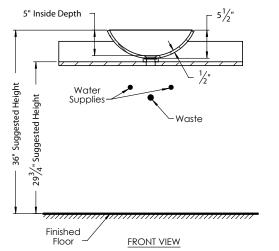

## PRODUCT MEASUREMENTS

- Diameter: 17"
- Height: 5.5"
- Treight, 5.5
  Inside David D
- Inside Bowl Depth: 5"

## **ROUGHING-IN DIMENSIONS**

www.decolav.com

Please Note: All drawings contain the necessary measurements which are subject to standard industry tolerances. They are stated in inches and are non-binding. Exact measurements, in particular for customized installation scenarios, can only be taken from the finished product.